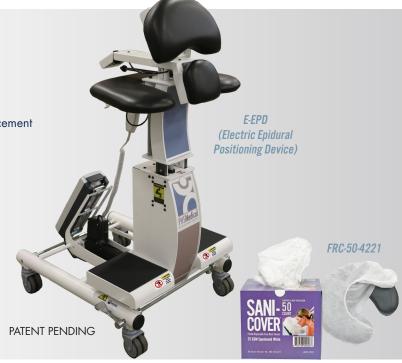

## **E-EPD** *Electric Epidural Positioning Device*

## **STANDARD FEATURES:**

- Load Capacity: For use with patients up to 600 lbs.
- 28"W x 29"D x 50-60"H
- White powder coat base
- 180° Adjustable face rest
- Prepositional pillow for use during cervical, lumbar and thoracic placement
- Adjustable arm rest
- Arm rest size: 21"W x 15.5"D
- Arm rest adjustment: 6"
- Adjustable torso support
- Torso cushion size: 6.25"W x 5.75"H
- Torso cushion adjustment: 6"
- Single hand control adjusts both midsection and foot rest
- (2) Rechargeable batteries last up to 100 cycles each
- Adjustable foot rest
- Medical grade profile locking casters
- Black upholstery
- Includes 1 Box (50) Sani-Cover® Fitted Disposable Face Rest Covers

## STANDARD E-EPD:

☐ E-EPD

Electric Epidural Positioning Device

Qty \_\_\_\_

## **OPTIONS:**

☐ **FRC-50-4221 -** Sani-Cover® Fitted Disposable Face Rest Covers (50 Covers per Box)

Qty \_\_\_\_