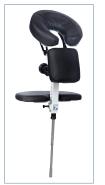

### **EPD Stand (LDS)**

Designed to be used with the EPD, the EPD stand provides adjustable foot support to aid in positioning the patient and for patient comfort. It also provides an adjustable mount for the EPD and features a built-in clamp allowing for the same range of adjustment as an OR table.