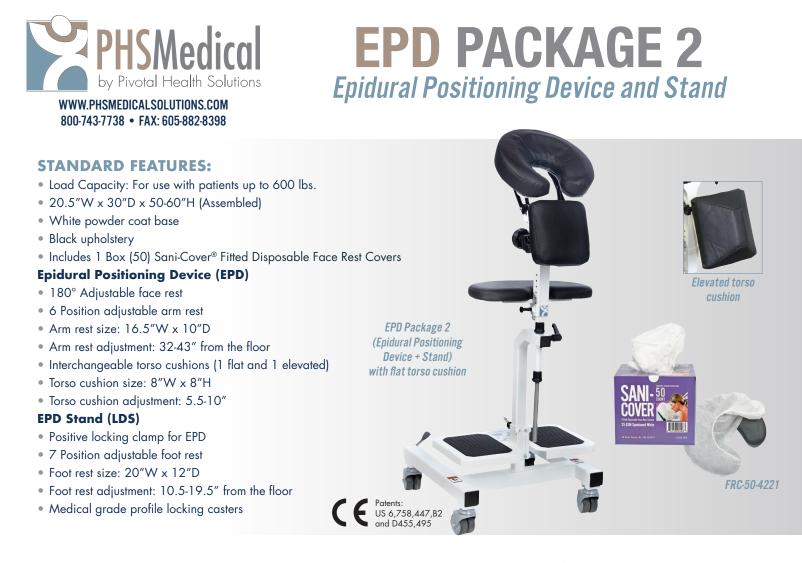

The EPD Package 2 includes both the Epidural Positioning Device (EPD) and Labor Delivery Stand (LDS) for maximum versatility.

#### **Epidural Positioning Device (EPD)**

Patented in 2001, our Epidural Positioning Device is a landmark device designed by an anesthesiologist that positions patients correctly and comfortably by encouraging cervical, thoracic and lumbar flexion while maintaining a solid and stable position. Manually controlled chest, arm and head support ensures that patients of every body type and size can be accommodated and the back remains immobile during epidural placement. The EPD is suitable for use in operating rooms, labor and delivery suites, pain centers or anywhere epidural and spinals are performed.

### **EPD Stand (LDS)**

Designed to be used with the EPD, the EPD stand provides adjustable foot support to aid in positioning the patient and for patient comfort. It also provides an adjustable mount for the EPD and features a built-in clamp allowing for the same range of adjustment as an OR table.