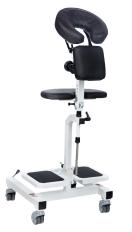

#### **Epidural Positioning Device (EPD)**

Patented in 2001, our Epidural Positioning Device is a landmark device designed by an anesthesiologist that positions patients correctly and comfortably by encouraging cervical, thoracic and lumbar flexion while maintaining a solid and stable position. Manually controlled chest, arm and head support ensures that patients of every body type and size can be accommodated and the back remains immobile during epidural placement. The EPD is suitable for use in operating rooms, labor and delivery suites, pain centers or anywhere epidural and spinals are performed.